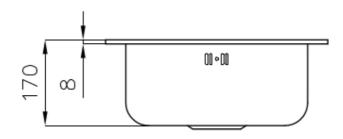

## **DETAILS**

| Edge/Installation Type | Standard (8 mm Edge)                                            |
|------------------------|-----------------------------------------------------------------|
| Finish                 | Foster brushed                                                  |
| Material               | AISI 304 stainless steel                                        |
| Texture                | Foster brushed                                                  |
| Base                   | 45 cm                                                           |
| Dimensions             | 440x500 mm                                                      |
| Standard fittings      | Fixing hooks, gasket, drain, overflow and siphon, boxed packing |
| Mixer holes            | 1 standard hole - 2nd hole on request                           |
| Built-in hole          | 420x480 mm                                                      |
|                        |                                                                 |