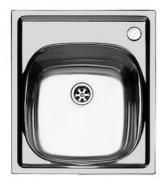

## **Sink S1000**

Tank on the right Kitchen Sinks Code: 1144 001

## **DETAILS**

| Edge/Installation Type | Standard (8 mm Edge)                                            |
|------------------------|-----------------------------------------------------------------|
| Finish                 | Foster brushed                                                  |
| Material               | AISI 304 stainless steel                                        |
| Texture                | Foster brushed                                                  |
| Base                   | 45 cm                                                           |
| Dimensions             | 440x500 mm                                                      |
| Standard fittings      | Fixing hooks, gasket, drain, overflow and siphon, boxed packing |
| Mixer holes            | 1 standard hole - 2nd hole on request                           |
| Built-in hole          | 420x480 mm                                                      |
|                        |                                                                 |

| Drainer         | No                                                                                                                                                                                                                       |
|-----------------|--------------------------------------------------------------------------------------------------------------------------------------------------------------------------------------------------------------------------|
| Width           | 44 cm                                                                                                                                                                                                                    |
| Bowl dimension  | 360x360mm                                                                                                                                                                                                                |
| Number of bowls | 1 bowl                                                                                                                                                                                                                   |
| Waste fitting   | 2" Drain                                                                                                                                                                                                                 |
| FEATURES        |                                                                                                                                                                                                                          |
| Added value     | Foster uses steel thicknesses higher than those used on average by other manufacturers. This is how, thanks to our long experience, we know how to make sinks of superior quality and with a better resistance to aging. |
|                 |                                                                                                                                                                                                                          |