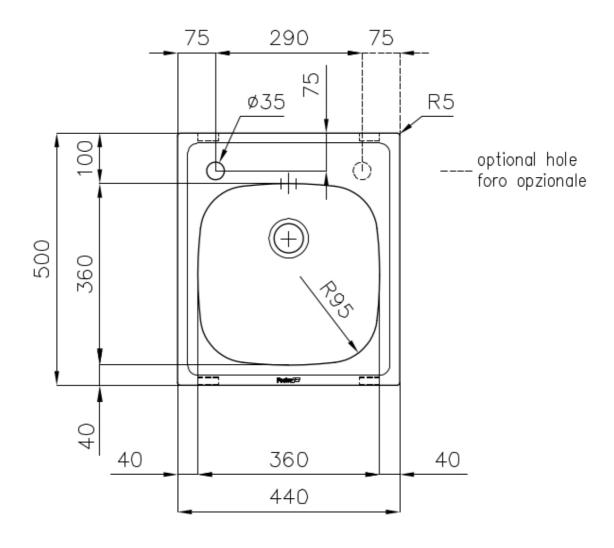

## **DETAILS**

| Edge/Installation Type | Standard (8 mm Edge)                                            |
|------------------------|-----------------------------------------------------------------|
| Finish                 | Foster brushed                                                  |
| Material               | AISI 304 stainless steel                                        |
| Texture                | Foster brushed                                                  |
| Base                   | 45 cm                                                           |
| Dimensions             | 440x500 mm                                                      |
| Standard fittings      | Fixing hooks, gasket, drain, overflow and siphon, boxed packing |
| Mixer holes            | 1 standard hole - 2nd hole on request                           |
| Built-in hole          | 420x480 mm                                                      |
|                        |                                                                 |

| Drainer         | No                                                                                                                                                                                                                       |
|-----------------|--------------------------------------------------------------------------------------------------------------------------------------------------------------------------------------------------------------------------|
| Width           | 44 cm                                                                                                                                                                                                                    |
| Bowl dimension  | 360x360mm                                                                                                                                                                                                                |
| Number of bowls | 1 bowl                                                                                                                                                                                                                   |
| Waste fitting   | 2" Drain                                                                                                                                                                                                                 |
| FEATURES        |                                                                                                                                                                                                                          |
| Added value     | Foster uses steel thicknesses higher than those used on average by other manufacturers. This is how, thanks to our long experience, we know how to make sinks of superior quality and with a better resistance to aging. |
|                 |                                                                                                                                                                                                                          |